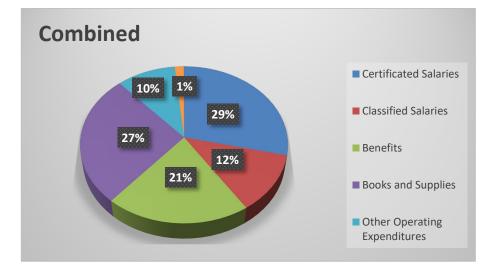

## **Operating Expenditure Components**

The General Fund is used for the majority of the functions within the District. As illustrated below, salaries and benefits comprise approximately 42% of the District's unrestricted budget, and approximately 29% of the total General Fund budget.

| Description                  |      | Unrestricted      | Combined         |
|------------------------------|------|-------------------|------------------|
| Certificated Salaries        |      | \$176,858,983.16  | \$260,526,089.16 |
| Classified Salaries          |      | \$57,240,831.69   | \$109,641,090.93 |
| Benefits                     |      | \$107,233,872.73  | \$187,916,895.73 |
| Books and Supplies           |      | \$21,015,359.66   | \$246,066,782.25 |
| Other Operating Expenditures |      | \$43,793,795.35   | \$91,568,049.29  |
| Capital Outlay               |      | \$156,949.00      | \$14,118,785.23  |
| Other Outgo                  |      | (\$16,911,236.00) | (\$254,218.00)   |
| т                            | otal | \$389,388,555.59  | \$909,583,474.59 |

Following is a graphical representation of expenditures by percentage: