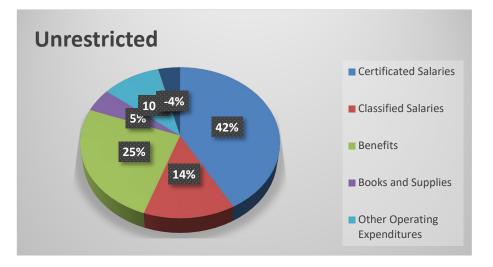

## **Operating Expenditure Components**

The General Fund is used for the majority of the functions within the District. As illustrated below, salaries and benefits comprise approximately 42% of the District's unrestricted budget, and approximately 29% of the total General Fund budget.

| Description                  |      | Unrestricted      | Combined         |
|------------------------------|------|-------------------|------------------|
| Certificated Salaries        |      | \$176,858,983.16  | \$260,526,089.16 |
| Classified Salaries          |      | \$57,240,831.69   | \$109,641,090.93 |
| Benefits                     |      | \$107,233,872.73  | \$187,916,895.73 |
| Books and Supplies           |      | \$21,015,359.66   | \$246,066,782.25 |
| Other Operating Expenditures |      | \$43,793,795.35   | \$91,568,049.29  |
| Capital Outlay               |      | \$156,949.00      | \$14,118,785.23  |
| Other Outgo                  |      | (\$16,911,236.00) | (\$254,218.00)   |
| т                            | otal | \$389,388,555.59  | \$909,583,474.59 |

Following is a graphical representation of expenditures by percentage: