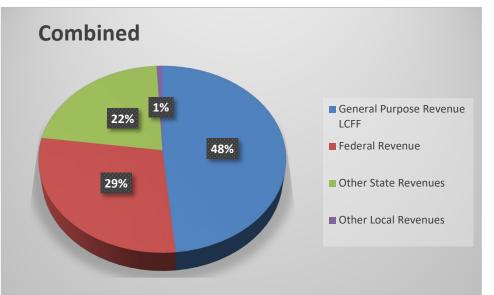

## **General Fund Revenue Components**

The District receives funding for its general operations from various sources. A summary of the major funding sources is illustrated below:

| Description                  |       | <b>Unrestricted</b> | Combined         |
|------------------------------|-------|---------------------|------------------|
| General Purpose Revenue LCFF |       | \$456,802,540.00    | \$456,802,540.00 |
| Federal Revenue              |       | \$0.00              | \$270,818,657.00 |
| Other State Revenues         |       | \$6,487,979.00      | \$207,479,323.20 |
| Other Local Revenues         |       | \$5,273,975.92      | \$7,839,990.92   |
|                              | Total | \$468,564,494.92    | \$942,940,511.12 |