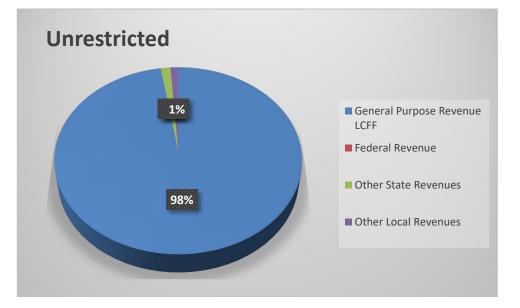

## **General Fund Revenue Components**

The District receives funding for its general operations from various sources. A summary of the major funding sources is illustrated below:

| Description                  |       | <b>Unrestricted</b> | Combined         |
|------------------------------|-------|---------------------|------------------|
| General Purpose Revenue LCFF |       | \$456,802,540.00    | \$456,802,540.00 |
| Federal Revenue              |       | \$0.00              | \$270,818,657.00 |
| Other State Revenues         |       | \$6,487,979.00      | \$207,479,323.20 |
| Other Local Revenues         |       | \$5,273,975.92      | \$7,839,990.92   |
|                              | Total | \$468,564,494.92    | \$942,940,511.12 |